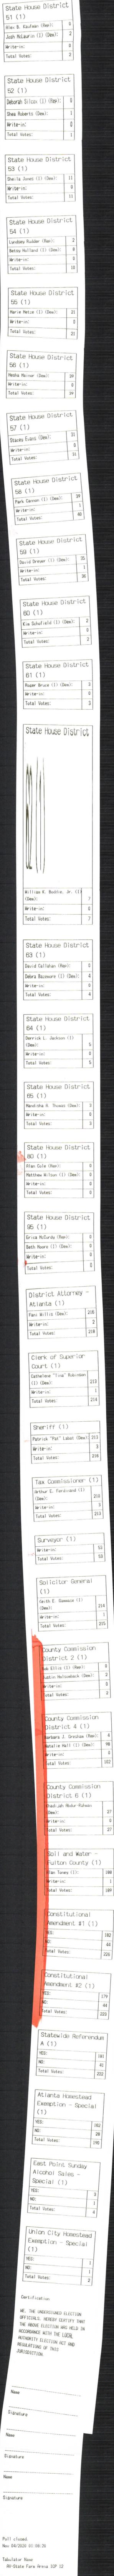

| Part      | TAHT<br>NI Q    | Cevtification  WE, THE UNDERSIGNED ELECTION  THE ABOVE ELECTION WAS HELD ACCORDANCE WITH THE LOCAL  AUTHORITY ELECTION ACT AND REGULATIONS OF THIS |   |
|--------------------------------------------------------------------------------------------------------------------------------------------------------------------------------------------------------------------------------------------------------------------------------------------------------------------------------------------------------------------------------------------------------------------------------------------------------------------------------------------------------------------------------------------------------------------------------------------------------------------------------------------------------------------------------------------------------------------------------------------------------------------------------------------------------------------------------------------------------------------------------------------------------------------------------------------------------------------------------------------------------------------------------------------------------------------------------------------------------------------------------------------------------------------------------------------------------------------------------------------------------------------------------------------------------------------------------------------------------------------------------------------------------------------------------------------------------------------------------------------------------------------------------------------------------------------------------------------------------------------------------------------------------------------------------------------------------------------------------------------------------------------------------------------------------------------------------------------------------------------------------------------------------------------------------------------------------------------------------------------------------------------------------------------------------------------------------------------------------------------------------|-----------------|----------------------------------------------------------------------------------------------------------------------------------------------------|---|
| Part      | 0               | (1)<br>VG:<br>VG:                                                                                                                                  |   |
| March   Marc   | 0 sed           | NO:<br>Total Votes:<br>Union City Homest                                                                                                           |   |
| According   Acco   | 13              | Total Votes:  East Point Sunday Alcohol Sales -                                                                                                    |   |
| ACC    | 32              | Atlanta Homestead<br>Exemption - Special (1)                                                                                                       |   |
| Carrel   C   | 859<br>6t/[     | NO:<br>AE8:<br>V (1)                                                                                                                               |   |
| 1987   1987   1988   1988   1988   1988   1988   1988   1988   1988   1988   1988   1988   1988   1988   1988   1988   1988   1988   1988   1988   1988   1988   1988   1988   1988   1988   1988   1988   1988   1988   1988   1988   1988   1988   1988   1988   1988   1988   1988   1988   1988   1988   1988   1988   1988   1988   1988   1988   1988   1988   1988   1988   1988   1988   1988   1988   1988   1988   1988   1988   1988   1988   1988   1988   1988   1988   1988   1988   1988   1988   1988   1988   1988   1988   1988   1988   1988   1988   1988   1988   1988   1988   1988   1988   1988   1988   1988   1988   1988   1988   1988   1988   1988   1988   1988   1988   1988   1988   1988   1988   1988   1988   1988   1988   1988   1988   1988   1988   1988   1988   1988   1988   1988   1988   1988   1988   1988   1988   1988   1988   1988   1988   1988   1988   1988   1988   1988   1988   1988   1988   1988   1988   1988   1988   1988   1988   1988   1988   1988   1988   1988   1988   1988   1988   1988   1988   1988   1988   1988   1988   1988   1988   1988   1988   1988   1988   1988   1988   1988   1988   1988   1988   1988   1988   1988   1988   1988   1988   1988   1988   1988   1988   1988   1988   1988   1988   1988   1988   1988   1988   1988   1988   1988   1988   1988   1988   1988   1988   1988   1988   1988   1988   1988   1988   1988   1988   1988   1988   1988   1988   1988   1988   1988   1988   1988   1988   1988   1988   1988   1988   1988   1988   1988   1988   1988   1988   1988   1988   1988   1988   1988   1988   1988   1988   1988   1988   1988   1988   1988   1988   1988   1988   1988   1988   1988   1988   1988   1988   1988   1988   1988   1988   1988   1988   1988   1988   1988   1988   1988   1988   1988   1988   1988   1988   1988   1988   1988   1988   1988   1988   1988   1988   1988   1988   1988   1988   1988   1988   1988   1988   1988   1988   1988   1988   1988   1988   1988   1988   1988   1988   1988   1988   1988   1988   1988   1988   1988   1988   1988   1988   1988      | 995             | Amendment #2 (1)                                                                                                                                   |   |
| Marker, 12, 12, 12, 12, 12, 12, 12, 12, 12, 12                                                                                                                                                                                                                                                                                                                                                                                                                                                                                                                                                                                                                                                                                                                                                                                                                                                                                                                                                                                                                                                                                                                                                                                                                                                                                                                                                                                                                                                                                                                                                                                                                                                                                                                                                                                                                                                                                                                                                                                                                                                                                 | 342             | Amendment #1 (1) YES: NO:                                                                                                                          |   |
| March   1979   1989   1989   1989   1989   1989   1989   1989   1989   1989   1989   1989   1989   1989   1989   1989   1989   1989   1989   1989   1989   1989   1989   1989   1989   1989   1989   1989   1989   1989   1989   1989   1989   1989   1989   1989   1989   1989   1989   1989   1989   1989   1989   1989   1989   1989   1989   1989   1989   1989   1989   1989   1989   1989   1989   1989   1989   1989   1989   1989   1989   1989   1989   1989   1989   1989   1989   1989   1989   1989   1989   1989   1989   1989   1989   1989   1989   1989   1989   1989   1989   1989   1989   1989   1989   1989   1989   1989   1989   1989   1989   1989   1989   1989   1989   1989   1989   1989   1989   1989   1989   1989   1989   1989   1989   1989   1989   1989   1989   1989   1989   1989   1989   1989   1989   1989   1989   1989   1989   1989   1989   1989   1989   1989   1989   1989   1989   1989   1989   1989   1989   1989   1989   1989   1989   1989   1989   1989   1989   1989   1989   1989   1989   1989   1989   1989   1989   1989   1989   1989   1989   1989   1989   1989   1989   1989   1989   1989   1989   1989   1989   1989   1989   1989   1989   1989   1989   1989   1989   1989   1989   1989   1989   1989   1989   1989   1989   1989   1989   1989   1989   1989   1989   1989   1989   1989   1989   1989   1989   1989   1989   1989   1989   1989   1989   1989   1989   1989   1989   1989   1989   1989   1989   1989   1989   1989   1989   1989   1989   1989   1989   1989   1989   1989   1989   1989   1989   1989   1989   1989   1989   1989   1989   1989   1989   1989   1989   1989   1989   1989   1989   1989   1989   1989   1989   1989   1989   1989   1989   1989   1989   1989   1989   1989   1989   1989   1989   1989   1989   1989   1989   1989   1989   1989   1989   1989   1989   1989   1989   1989   1989   1989   1989   1989   1989   1989   1989   1989   1989   1989   1989   1989   1989   1989   1989   1989   1989   1989   1989   1989   1989   1989   1989   1989   1989   1989   1989   1989   1989   1989   1989     | 50              | Fulton County (1)<br>Alan Toney (1):<br>Write-in:                                                                                                  |   |
| Marter   10   10   10   10   10   10   10   1                                                                                                                                                                                                                                                                                                                                                                                                                                                                                                                                                                                                                                                                                                                                                                                                                                                                                                                                                                                                                                                                                                                                                                                                                                                                                                                                                                                                                                                                                                                                                                                                                                                                                                                                                                                                                                                                                                                                                                                                                                                                                  | 0               | District 6 (1)<br>Khadijah Abdur-Rahman<br>(Dem):<br>Write-in:                                                                                     |   |
| Martin   M   | 0<br>           | District 4 (1)  Barbara J. Gresham (Rep): Watalie Hall (1) (Dem):                                                                                  |   |
| COPULE A COUNTY SECRET     A                                                                                                                                                                                                                                                                                                                                                                                                                                                                                                                                                                                                                                                                                                                                                                                                                                                                                                                                                                                                                                                                                                                                                                                                                                                                                                                                                                                                                                                                                                                                                                                                                                                                                                                                                                                                                                                                                                                                                                                                                                                                                                   | 08              | Bob Ellis (I) (Rep):<br>Justin Holsomback (Dem):<br>Write-in:<br>Total Votes:                                                                      |   |
| (1) (1) (2) (2) (3) (3) (4) (4) (4) (4) (4) (4) (4) (4) (4) (4                                                                                                                                                                                                                                                                                                                                                                                                                                                                                                                                                                                                                                                                                                                                                                                                                                                                                                                                                                                                                                                                                                                                                                                                                                                                                                                                                                                                                                                                                                                                                                                                                                                                                                                                                                                                                                                                                                                                                                                                                                                                 | 15              | (Dem):  Write-in: Total Votes: County Commission                                                                                                   |   |
| Martin   M   |                 | Write-in: Total Votes: Solicitor General (1)                                                                                                       |   |
| Post      | 1684            | Arthur E. Ferdinand (1)<br>(Dem):<br>Write-in:<br>Total Votes:                                                                                     |   |
| Matter-101   105                                                                                                                                                                                                                                                                                                                                                                                                                                                                                                                                                                                                                                                                                                                                                                                                                                                                                                                                                                                                                                                                                                                                                                                                                                                                                                                                                                                                                                                                                                                                                                                                                                                                                                                                                                                                                                                                                                                                                                                                                                                                                                               | <u> </u>        | Patrick "Pat" Labat (Dem): Write-in: Total Votes:                                                                                                  |   |
| Part      | 79              | Count (1) Cathelene "Tina" Robinson (1) (Dem): Write-in:                                                                                           |   |
|                                                                                                                                                                                                                                                                                                                                                                                                                                                                                                                                                                                                                                                                                                                                                                                                                                                                                                                                                                                                                                                                                                                                                                                                                                                                                                                                                                                                                                                                                                                                                                                                                                                                                                                                                                                                                                                                                                                                                                                                                                                                                                                                | <i>LL</i>       | Atlanta (1) Fani Willis (Dem): Write-in: Total Votes:                                                                                              |   |
|                                                                                                                                                                                                                                                                                                                                                                                                                                                                                                                                                                                                                                                                                                                                                                                                                                                                                                                                                                                                                                                                                                                                                                                                                                                                                                                                                                                                                                                                                                                                                                                                                                                                                                                                                                                                                                                                                                                                                                                                                                                                                                                                | 0<br>15<br>S8   | 95 (1)<br>Erica McCurdy (Rep):<br>Beth Moore (1) (Dem):<br>Write-in:                                                                               |   |
| 1013   1016   1013   1013   1013   1014   1015   1015   1015   1015   1015   1015   1015   1015   1015   1015   1015   1015   1015   1015   1015   1015   1015   1015   1015   1015   1015   1015   1015   1015   1015   1015   1015   1015   1015   1015   1015   1015   1015   1015   1015   1015   1015   1015   1015   1015   1015   1015   1015   1015   1015   1015   1015   1015   1015   1015   1015   1015   1015   1015   1015   1015   1015   1015   1015   1015   1015   1015   1015   1015   1015   1015   1015   1015   1015   1015   1015   1015   1015   1015   1015   1015   1015   1015   1015   1015   1015   1015   1015   1015   1015   1015   1015   1015   1015   1015   1015   1015   1015   1015   1015   1015   1015   1015   1015   1015   1015   1015   1015   1015   1015   1015   1015   1015   1015   1015   1015   1015   1015   1015   1015   1015   1015   1015   1015   1015   1015   1015   1015   1015   1015   1015   1015   1015   1015   1015   1015   1015   1015   1015   1015   1015   1015   1015   1015   1015   1015   1015   1015   1015   1015   1015   1015   1015   1015   1015   1015   1015   1015   1015   1015   1015   1015   1015   1015   1015   1015   1015   1015   1015   1015   1015   1015   1015   1015   1015   1015   1015   1015   1015   1015   1015   1015   1015   1015   1015   1015   1015   1015   1015   1015   1015   1015   1015   1015   1015   1015   1015   1015   1015   1015   1015   1015   1015   1015   1015   1015   1015   1015   1015   1015   1015   1015   1015   1015   1015   1015   1015   1015   1015   1015   1015   1015   1015   1015   1015   1015   1015   1015   1015   1015   1015   1015   1015   1015   1015   1015   1015   1015   1015   1015   1015   1015   1015   1015   1015   1015   1015   1015   1015   1015   1015   1015   1015   1015   1015   1015   1015   1015   1015   1015   1015   1015   1015   1015   1015   1015   1015   1015   1015   1015   1015   1015   1015   1015   1015   1015   1015   1015   1015   1015   1015   1015   1015   1015   1015   1015   1015   1015   1015   1015   1015      | 1               | Alan Cole (Rep): Matthew Wilson (I) (Dem): Write-in: Total Votes:                                                                                  |   |
| 1043  Votes:   1840                                                                                                                                                                                                                                                                                                                                                                                                                                                                                                                                                                                                                                                                                                                                                                                                                                                                                                                                                                                                                                                                                                                                                                                                                                                                                                                                                                                                                                                                                                                                                                                                                                                                                                                                                                                                                                                                                                                                                                                                                                                                                                            | 0               | Mandisha A. Thomas (Dem):  Write-in:  Total Votes:  State House ()istr                                                                             |   |
| State House District   | 0 0             | Derwick L. Jackson (1)   Write-in:   Total Votes:                                                                                                  |   |
| 1013   1016   1013   1013   1013   1014   1015   1013   1016   1013   1013   1013   1013   1013   1013   1013   1013   1013   1013   1013   1013   1013   1013   1013   1013   1013   1013   1013   1013   1013   1013   1013   1013   1013   1013   1013   1013   1013   1013   1013   1013   1013   1013   1013   1013   1013   1013   1013   1013   1013   1013   1013   1013   1013   1013   1013   1013   1013   1013   1013   1013   1013   1013   1013   1013   1013   1013   1013   1013   1013   1013   1013   1013   1013   1013   1013   1013   1013   1013   1013   1013   1013   1013   1013   1013   1013   1013   1013   1013   1013   1013   1013   1013   1013   1013   1013   1013   1013   1013   1013   1013   1013   1013   1013   1013   1013   1013   1013   1013   1013   1013   1013   1013   1013   1013   1013   1013   1013   1013   1013   1013   1013   1013   1013   1013   1013   1013   1013   1013   1013   1013   1013   1013   1013   1013   1013   1013   1013   1013   1013   1013   1013   1013   1013   1013   1013   1013   1013   1013   1013   1013   1013   1013   1013   1013   1013   1013   1013   1013   1013   1013   1013   1013   1013   1013   1013   1013   1013   1013   1013   1013   1013   1013   1013   1013   1013   1013   1013   1013   1013   1013   1013   1013   1013   1013   1013   1013   1013   1013   1013   1013   1013   1013   1013   1013   1013   1013   1013   1013   1013   1013   1013   1013   1013   1013   1013   1013   1013   1013   1013   1013   1013   1013   1013   1013   1013   1013   1013   1013   1013   1013   1013   1013   1013   1013   1013   1013   1013   1013   1013   1013   1013   1013   1013   1013   1013   1013   1013   1013   1013   1013   1013   1013   1013   1013   1013   1013   1013   1013   1013   1013   1013   1013   1013   1013   1013   1013   1013   1013   1013   1013   1013   1013   1013   1013   1013   1013   1013   1013   1013   1013   1013   1013   1013   1013   1013   1013   1013   1013   1013   1013   1013   1013   1013   1013   1013   1013   1013   1013   1013   1013   1013      | 0 0 0           | Debva Bazemore (I) (Dem):  Write-in: Total Votes:  State House Distr                                                                               |   |
| State House District    Oral Votes:   10                                                                                                                                                                                                                                                                                                                                                                                                                                                                                                                                                                                                                                                                                                                                                                                                                                                                                                                                                                                                                                                                                                                                                                                                                                                                                                                                                                                                                                                                                                                                                                                                                                                                                                                                                                                                                                                                                                                                                                                                                                                                                       | 5<br>0<br>5     | (Dem):   Write-in:   Total Votes:   State House Distr                                                                                              |   |
| State House District   | 0<br>2<br>301   | Write-in: Total Votes: State House Distr (1)                                                                                                       |   |
| State House District   | 0 s             | Mrite-in:<br>Total Votes:<br>State House Distr<br>(1)                                                                                              |   |
| State House District   | 0<br>8<br>Joi   | Write-in:<br>Total Votes:<br>State House Distr<br>(1)                                                                                              |   |
| Total Votes: 1640  State House District 55 (1)  State House District 66 (1)  State House District 67 (1)                                                                                                                                                                                                                                                                                                                                                                                                                                                                                                                                                                                                                                                                                                                                                                                                                                                                                                                                                                                                                                                                                                                 | toi             | Write-in:<br>Total Votes:<br>State House Distr<br>1) 63                                                                                            |   |
| State House District  O  State House District  1  State House District  State House District  O  State House District  O  State House District  O  State House District  State House District  O  State House District                                                                                                                                                                                                                                                                                                                                                                                                                                                                                                                                                                                                                                                                                                                                                                                                                                                                                                                                                                                                                                                                                                                                                                                                                                                                                                                                                          | 3<br>tot        | Total Votes:<br>State House Distr<br>(1)                                                                                                           |   |
| Total Votes: 1640  State House District  1  State House District  1  State House District  1  State House District  3  State House District  1  State House District  3  State House District                                                                                                                                                                                                                                                                                                                                                                                                                                                                                                                                                                                                                                                                                                                                                                                                                                                                                                                                                                                                                                                                                                                                                                                                                                                                   | 0<br>3<br>Joi   | Total Wotes: State House Distr (1)                                                                                                                 |   |
| State House District  1  State House District                                                                                                                                                                                                                                                                                                                                                                                                                                                                                                                                                                                                                                                                                                                                                                                                                                                                                                                                                                                                                                                                                                                                                                                                                                                                         | 3 sict          | Total Votes:<br>State House Distr<br>(1)                                                                                                           |   |
| Total Votes:    State House District   State House District   Shea Roberts (Dem):   6   Sheila Jones (I) (Dem):   6   Sheila Jones (I) (Dem):   7   Sheila J | 0<br>20<br>10in | Myite-in: Total Votes:  State House Dist (1)                                                                                                       |   |
| Total Votes: Total | to:~            | State House Distriction (1)  Lyndsey Rudder (Rep): Betsy Holland (1) (Dem)                                                                         |   |
| Total Votes: 1640  State House District  Deborah Silcox (1) (Rep): 6  Shea Roberts (Dem): 0  Write-in: 0                                                                                                                                                                                                                                                                                                                                                                                                                                                                                                                                                                                                                                                                                                                                                                                                                                                                                                                                                                                                                                                                                                                                                                                                                                                                                                                                                                                                                                                                                                                                                                                                                                                                                                                                                                                                                                                                                                                                                                                                                       | to!             | State House Distr<br>53 (1)<br>Sheila Jones (1) (Dem):<br>Write-in:                                                                                |   |
|                                                                                                                                                                                                                                                                                                                                                                                                                                                                                                                                                                                                                                                                                                                                                                                                                                                                                                                                                                                                                                                                                                                                                                                                                                                                                                                                                                                                                                                                                                                                                                                                                                                                                                                                                                                                                                                                                                                                                                                                                                                                                                                                | 0 0 9           | Shea Roberts (Dem): White-in:                                                                                                                      |   |
| State House District  51 (1)  Alex B. Kaufman (Rep): 658  Josh McLaurin (1) (Dem): 658  I write-in: 1                                                                                                                                                                                                                                                                                                                                                                                                                                                                                                                                                                                                                                                                                                                                                                                                                                                                                                                                                                                                                                                                                                                                                                                                                                                                                                                                                                                                                                                                                                                                                                                                                                                                                                                                                                                                                                                                                                                                                                                                                          | 1 829           | Alex B. Kaufman (Rep):<br>Josh McLauvin (I) (Dem):<br>Write-in:                                                                                    | i |