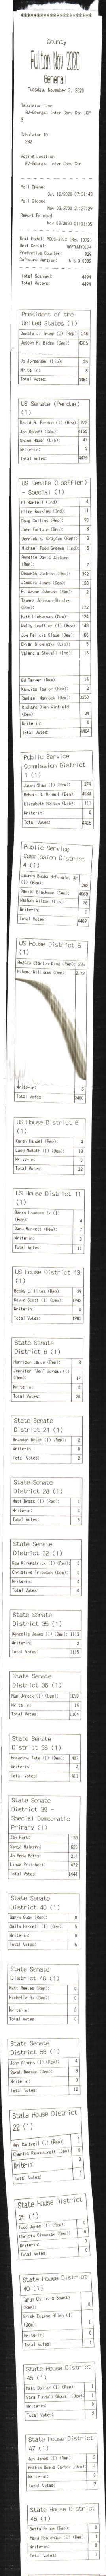

# Open Records Center

Fulton County Open Records

On 12/1/2021 4:19:20 AM, Kevin Moncla wrote:

Request Created on Public Portal

| ***************<br>County                                                                                                                                                     |
|-------------------------------------------------------------------------------------------------------------------------------------------------------------------------------|
| Fulton Nov 2020  General  Tuesday, November 3, 2020  Tabulator Name  AV-Johns Creek Env Campus ICP                                                                            |
| Tabulator ID 2530  Voting Location AV-Johns Creek Env Campus                                                                                                                  |
| Sep 12/2020 06:16:26 Poll Closed Nov 03/2020 21:36:26 Report Printed Nov 03/2020 21:41:10                                                                                     |
| Protective Counter: 3824 Software Version: 5.5.3-0002 Total Scanned: 2527 Total Voters: 2527                                                                                  |
| President of the United States (1)  Donald J. Trump (I) (Rep):1322  Joseph R. Biden (Dem): 1166  Jo Jorgensen (Lib): 27  Write-in: 6  Total Votes: 2521                       |
| US Senate (Pendue) (1)  David A. Perdue (I) (Rep): 1379  Jon Ossoff (Dem): 1109  Shane Hazel (Lib): 34  Write-in: 1  Total Votes: 2523                                        |
| US Senate (Loeffler) - Special (1)  Al Bartell (Ind): 3  Allen Buckley (Ind): 7  Doug Collins (Rep): 521  John Fortuin (Grn): 8  Derrick E. Grayson (Rep): 19                 |
| Michael Todd Greene (Ind): 1  Annette Davis Jackson (Rep): 23  Deborah Jackson (Dem): 98  Jamesia James (Dem): 31  A. Wayne Johnson (Rep): 13                                 |
| Tamara Johnson-Shealey (Dem): 36  Matt Lieberman (Dem): 114  Kelly Loeffler (I) (Rep): 763  Joy Felicia Slade (Dem): 13  Brian Slowinski (Lib): 14  Valencia Stovall (Ind): 5 |
| Ed Tarver (Dem): 4  Kandiss Taylor (Rep): 13  Raphael Warnock (Dem): 808  Richard Dien Winfield (Dem): 9  Write-in: 2  Total Votes: 2505                                      |
| Public Service Commission District 1 (1)  Jason Shaw (I) (Rep): 1360 Robert G. Bryant (Dem): 1041 Elizabeth Melton (Lib): 73 Write-in: 1 Total Votes: 2475                    |
| Public Service Commission District 4 (1)  Lauren Bubba McDonald, Jr. (1) (Rep): 1334                                                                                          |
| Daniel Blackman (Dem): 1059 Nathan Wilson (Lib): 71 Write-in: 2 Total Votes: 2466  US House District 5                                                                        |
| (1) Ansela Stanton-Kins (Rep): 12 Nikema Williams (Dem): 34 Write-in: 0 Total Votes: 46                                                                                       |
| US House District 6 (1)  Karen Handel (Rep): 1325  Lucy McBath (I) (Dem): 1109  Write-in: 6  Total Votes: 2440                                                                |
| US House District 11 (1)  Barry Loudermilk (I) (Rep): 7  Dana Barrett (Dem): 2  Write-in: 0  Total Votes: 9                                                                   |
| US House District 13 (1)  Becky E. Hites (Rep): 0  David Scott (I) (Dem): 3  Write-in: 0                                                                                      |
| Total Votes: 0  Total Votes: 3  State Senate District 6 (1)  Harrison Lance (Rep): 8  Jennifer "Jen" Jordan (I) (Dem): 12                                                     |
| Dem):   12                                                                                                                                                                    |
| Brandon Beach (I) (Rep): 46 Write-in: 14 Total Votes: 60  State Senate District 28 (1) Matt Brass (I) (Rep): 0                                                                |
| Matt Brass (I) (Rep): 0 Write-in: 0 Total Votes: 0  State Senate District 32 (1) Kay Kirkpatrick (I) (Rep): 2                                                                 |
| Kay Kirkpatrick (I) (Rep): 2 Christine Triebsch (Dem): 2 Write-in: 1 Total Votes: 5  State Senate District 35 (1)                                                             |
| Donzella James (I) (Dem): 3 Write-in: 0 Total Votes: 3  State Senate District 36 (1)                                                                                          |
| Nan Orrock (I) (Dem): 12 Write-in: 0 Total Votes: 12  State Senate District 38 (1)                                                                                            |
| Horacena Tate (I) (Dem): 5 Write-in: 0 Total Votes: 5  State Senate District 39                                                                                               |
| Special Democratic Primary (1)  Zan Fort: 1  Sonya Halpern: 6  Jo Anna Potts: 3  Linda Pritchett: 0  Total Votes: 10                                                          |
| State Senate District 40 (1)  Garry Guan (Rep): 293  Sally Harrell (I) (Dem): 187  Write-in: 0  Total Votes: 480                                                              |
| State Senate District 48 (1)  Matt Reeves (Rep): 78 Michelle Au (Dem): 91 Write-in: 0 Total Votes: 169                                                                        |
|                                                                                                                                                                               |
| State House District 22 (1)  Wes Cantrell (I) (Rep): 2  Charles Ravenscraft (Dem): 0  Write-in: 0  Total Votes: 2                                                             |
|                                                                                                                                                                               |
| State House District 40 (1) Taryn Chilivis Bowman (Rep): Erick Eugene Allen (1) (Dem):  Write-in:  Total Votes:  0                                                            |
| State House District 45 (1)  Matt Dollar (I) (Rep): 1  Sara Tindall Ghazal (Dem): 2  Write-in: 0                                                                              |
| Total Votes: 3  State House District 47 (1)  Jan Jones (I) (Rep): 35  Anthia Owens Carter (Dem): 38  Write-in: 0  Total Votes: 73                                             |
| State House District<br>48 (1)                                                                                                                                                |
| Betty Price (Rep): 79  Mary Robichaux (I) (Dem): 84  Write-in: 0  Total Votes: 163  State House District                                                                      |
| 49 (1)  Charles E. "Chuck" Martin (I) (Rep): 86  Jason T. Hayes (Dem): 111  Write-in: 0  Total Votes: 197                                                                     |
| State House District 50 (1)  Jay Lin (Rep): 95  Angelika Kausche (I) (Dem): 99  Write-in: 0  Total Votes: 194                                                                 |
|                                                                                                                                                                               |