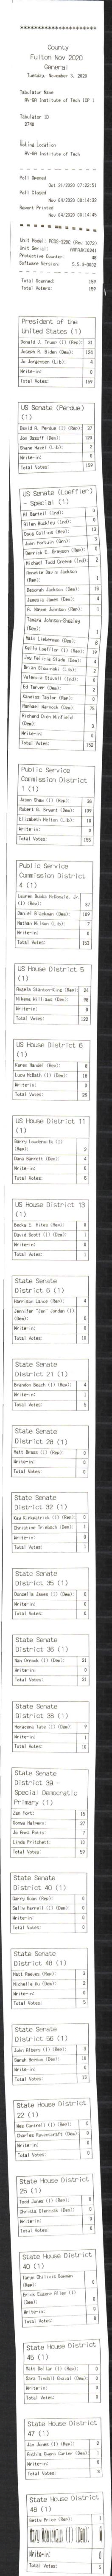

# Open Records Center

Fulton County Open Records

On 12/1/2021 4:19:20 AM, Kevin Moncla wrote:

Request Created on Public Portal

| ***************<br>County                                                                                                                                                     |
|-------------------------------------------------------------------------------------------------------------------------------------------------------------------------------|
| Fulton Nov 2020  General  Tuesday, November 3, 2020  Tabulator Name  AV-Johns Creek Env Campus ICP                                                                            |
| Tabulator ID 2530  Voting Location AV-Johns Creek Env Campus                                                                                                                  |
| Sep 12/2020 06:16:26 Poll Closed Nov 03/2020 21:36:26 Report Printed Nov 03/2020 21:41:10                                                                                     |
| Protective Counter: 3824 Software Version: 5.5.3-0002 Total Scanned: 2527 Total Voters: 2527                                                                                  |
| President of the United States (1)  Donald J. Trump (I) (Rep):1322  Joseph R. Biden (Dem): 1166  Jo Jorgensen (Lib): 27  Write-in: 6  Total Votes: 2521                       |
| US Senate (Pendue) (1)  David A. Perdue (I) (Rep): 1379  Jon Ossoff (Dem): 1109  Shane Hazel (Lib): 34  Write-in: 1  Total Votes: 2523                                        |
| US Senate (Loeffler) - Special (1)  Al Bartell (Ind): 3  Allen Buckley (Ind): 7  Doug Collins (Rep): 521  John Fortuin (Grn): 8  Derrick E. Grayson (Rep): 19                 |
| Michael Todd Greene (Ind): 1  Annette Davis Jackson (Rep): 23  Deborah Jackson (Dem): 98  Jamesia James (Dem): 31  A. Wayne Johnson (Rep): 13                                 |
| Tamara Johnson-Shealey (Dem): 36  Matt Lieberman (Dem): 114  Kelly Loeffler (I) (Rep): 763  Joy Felicia Slade (Dem): 13  Brian Slowinski (Lib): 14  Valencia Stovall (Ind): 5 |
| Ed Tarver (Dem): 4  Kandiss Taylor (Rep): 13  Raphael Warnock (Dem): 808  Richard Dien Winfield (Dem): 9  Write-in: 2  Total Votes: 2505                                      |
| Public Service Commission District 1 (1)  Jason Shaw (I) (Rep): 1360 Robert G. Bryant (Dem): 1041 Elizabeth Melton (Lib): 73 Write-in: 1 Total Votes: 2475                    |
| Public Service Commission District 4 (1)  Lauren Bubba McDonald, Jr. (1) (Rep): 1334                                                                                          |
| Daniel Blackman (Dem): 1059 Nathan Wilson (Lib): 71 Write-in: 2 Total Votes: 2466  US House District 5                                                                        |
| (1) Ansela Stanton-Kins (Rep): 12 Nikema Williams (Dem): 34 Write-in: 0 Total Votes: 46                                                                                       |
| US House District 6 (1)  Karen Handel (Rep): 1325  Lucy McBath (I) (Dem): 1109  Write-in: 6  Total Votes: 2440                                                                |
| US House District 11 (1)  Barry Loudermilk (I) (Rep): 7  Dana Barrett (Dem): 2  Write-in: 0  Total Votes: 9                                                                   |
| US House District 13 (1)  Becky E. Hites (Rep): 0  David Scott (I) (Dem): 3  Write-in: 0                                                                                      |
| Total Votes: 0  Total Votes: 3  State Senate District 6 (1)  Harrison Lance (Rep): 8  Jennifer "Jen" Jordan (I) (Dem): 12                                                     |
| Dem):   12                                                                                                                                                                    |
| Brandon Beach (I) (Rep): 46 Write-in: 14 Total Votes: 60  State Senate District 28 (1) Matt Brass (I) (Rep): 0                                                                |
| Matt Brass (I) (Rep): 0 Write-in: 0 Total Votes: 0  State Senate District 32 (1) Kay Kirkpatrick (I) (Rep): 2                                                                 |
| Kay Kirkpatrick (I) (Rep): 2 Christine Triebsch (Dem): 2 Write-in: 1 Total Votes: 5  State Senate District 35 (1)                                                             |
| Donzella James (I) (Dem): 3 Write-in: 0 Total Votes: 3  State Senate District 36 (1)                                                                                          |
| Nan Orrock (I) (Dem): 12 Write-in: 0 Total Votes: 12  State Senate District 38 (1)                                                                                            |
| Horacena Tate (I) (Dem): 5 Write-in: 0 Total Votes: 5  State Senate District 39                                                                                               |
| Special Democratic Primary (1)  Zan Fort: 1  Sonya Halpern: 6  Jo Anna Potts: 3  Linda Pritchett: 0  Total Votes: 10                                                          |
| State Senate District 40 (1)  Garry Guan (Rep): 293  Sally Harrell (I) (Dem): 187  Write-in: 0  Total Votes: 480                                                              |
| State Senate District 48 (1)  Matt Reeves (Rep): 78 Michelle Au (Dem): 91 Write-in: 0 Total Votes: 169                                                                        |
|                                                                                                                                                                               |
| State House District 22 (1)  Wes Cantrell (I) (Rep): 2  Charles Ravenscraft (Dem): 0  Write-in: 0  Total Votes: 2                                                             |
|                                                                                                                                                                               |
| State House District 40 (1) Taryn Chilivis Bowman (Rep): Erick Eugene Allen (1) (Dem):  Write-in:  Total Votes:  0                                                            |
| State House District 45 (1)  Matt Dollar (I) (Rep): 1  Sara Tindall Ghazal (Dem): 2  Write-in: 0                                                                              |
| Total Votes: 3  State House District 47 (1)  Jan Jones (I) (Rep): 35  Anthia Owens Carter (Dem): 38  Write-in: 0  Total Votes: 73                                             |
| State House District<br>48 (1)                                                                                                                                                |
| Betty Price (Rep): 79  Mary Robichaux (I) (Dem): 84  Write-in: 0  Total Votes: 163  State House District                                                                      |
| 49 (1)  Charles E. "Chuck" Martin (I) (Rep): 86  Jason T. Hayes (Dem): 111  Write-in: 0  Total Votes: 197                                                                     |
| State House District 50 (1)  Jay Lin (Rep): 95  Angelika Kausche (I) (Dem): 99  Write-in: 0  Total Votes: 194                                                                 |
|                                                                                                                                                                               |