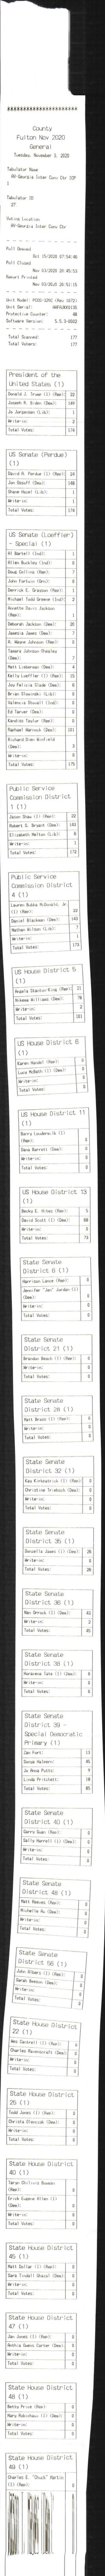

# Open Records Center

Fulton County Open Records

On 12/1/2021 4:19:20 AM, Kevin Moncla wrote:

Request Created on Public Portal

| ***************<br>County                                                                                                                                                     |
|-------------------------------------------------------------------------------------------------------------------------------------------------------------------------------|
| Fulton Nov 2020  General  Tuesday, November 3, 2020  Tabulator Name  AV-Johns Creek Env Campus ICP                                                                            |
| Tabulator ID 2530  Voting Location AV-Johns Creek Env Campus                                                                                                                  |
| Sep 12/2020 06:16:26 Poll Closed Nov 03/2020 21:36:26 Report Printed Nov 03/2020 21:41:10                                                                                     |
| Protective Counter: 3824 Software Version: 5.5.3-0002 Total Scanned: 2527 Total Voters: 2527                                                                                  |
| President of the United States (1)  Donald J. Trump (I) (Rep):1322  Joseph R. Biden (Dem): 1166  Jo Jorgensen (Lib): 27  Write-in: 6  Total Votes: 2521                       |
| US Senate (Pendue) (1)  David A. Perdue (I) (Rep): 1379  Jon Ossoff (Dem): 1109  Shane Hazel (Lib): 34  Write-in: 1  Total Votes: 2523                                        |
| US Senate (Loeffler) - Special (1)  Al Bartell (Ind): 3  Allen Buckley (Ind): 7  Doug Collins (Rep): 521  John Fortuin (Grn): 8  Derrick E. Grayson (Rep): 19                 |
| Michael Todd Greene (Ind): 1  Annette Davis Jackson (Rep): 23  Deborah Jackson (Dem): 98  Jamesia James (Dem): 31  A. Wayne Johnson (Rep): 13                                 |
| Tamara Johnson-Shealey (Dem): 36  Matt Lieberman (Dem): 114  Kelly Loeffler (I) (Rep): 763  Joy Felicia Slade (Dem): 13  Brian Slowinski (Lib): 14  Valencia Stovall (Ind): 5 |
| Ed Tarver (Dem): 4  Kandiss Taylor (Rep): 13  Raphael Warnock (Dem): 808  Richard Dien Winfield (Dem): 9  Write-in: 2  Total Votes: 2505                                      |
| Public Service Commission District 1 (1)  Jason Shaw (I) (Rep): 1360 Robert G. Bryant (Dem): 1041 Elizabeth Melton (Lib): 73 Write-in: 1 Total Votes: 2475                    |
| Public Service Commission District 4 (1)  Lauren Bubba McDonald, Jr. (1) (Rep): 1334                                                                                          |
| Daniel Blackman (Dem): 1059 Nathan Wilson (Lib): 71 Write-in: 2 Total Votes: 2466  US House District 5                                                                        |
| (1) Ansela Stanton-Kins (Rep): 12 Nikema Williams (Dem): 34 Write-in: 0 Total Votes: 46                                                                                       |
| US House District 6 (1)  Karen Handel (Rep): 1325  Lucy McBath (I) (Dem): 1109  Write-in: 6  Total Votes: 2440                                                                |
| US House District 11 (1)  Barry Loudermilk (I) (Rep): 7  Dana Barrett (Dem): 2  Write-in: 0  Total Votes: 9                                                                   |
| US House District 13 (1)  Becky E. Hites (Rep): 0  David Scott (I) (Dem): 3  Write-in: 0                                                                                      |
| Total Votes: 0  Total Votes: 3  State Senate District 6 (1)  Harrison Lance (Rep): 8  Jennifer "Jen" Jordan (I) (Dem): 12                                                     |
| Dem):   12                                                                                                                                                                    |
| Brandon Beach (I) (Rep): 46 Write-in: 14 Total Votes: 60  State Senate District 28 (1) Matt Brass (I) (Rep): 0                                                                |
| Matt Brass (I) (Rep): 0 Write-in: 0 Total Votes: 0  State Senate District 32 (1) Kay Kirkpatrick (I) (Rep): 2                                                                 |
| Kay Kirkpatrick (I) (Rep): 2 Christine Triebsch (Dem): 2 Write-in: 1 Total Votes: 5  State Senate District 35 (1)                                                             |
| Donzella James (I) (Dem): 3 Write-in: 0 Total Votes: 3  State Senate District 36 (1)                                                                                          |
| Nan Orrock (I) (Dem): 12 Write-in: 0 Total Votes: 12  State Senate District 38 (1)                                                                                            |
| Horacena Tate (I) (Dem): 5 Write-in: 0 Total Votes: 5  State Senate District 39                                                                                               |
| Special Democratic Primary (1)  Zan Fort: 1  Sonya Halpern: 6  Jo Anna Potts: 3  Linda Pritchett: 0  Total Votes: 10                                                          |
| State Senate District 40 (1)  Garry Guan (Rep): 293  Sally Harrell (I) (Dem): 187  Write-in: 0  Total Votes: 480                                                              |
| State Senate District 48 (1)  Matt Reeves (Rep): 78 Michelle Au (Dem): 91 Write-in: 0 Total Votes: 169                                                                        |
|                                                                                                                                                                               |
| State House District 22 (1)  Wes Cantrell (I) (Rep): 2  Charles Ravenscraft (Dem): 0  Write-in: 0  Total Votes: 2                                                             |
|                                                                                                                                                                               |
| State House District 40 (1) Taryn Chilivis Bowman (Rep): Erick Eugene Allen (1) (Dem):  Write-in:  Total Votes:  0                                                            |
| State House District 45 (1)  Matt Dollar (I) (Rep): 1  Sara Tindall Ghazal (Dem): 2  Write-in: 0                                                                              |
| Total Votes: 3  State House District 47 (1)  Jan Jones (I) (Rep): 35  Anthia Owens Carter (Dem): 38  Write-in: 0  Total Votes: 73                                             |
| State House District<br>48 (1)                                                                                                                                                |
| Betty Price (Rep): 79  Mary Robichaux (I) (Dem): 84  Write-in: 0  Total Votes: 163  State House District                                                                      |
| 49 (1)  Charles E. "Chuck" Martin (I) (Rep): 86  Jason T. Hayes (Dem): 111  Write-in: 0  Total Votes: 197                                                                     |
| State House District 50 (1)  Jay Lin (Rep): 95  Angelika Kausche (I) (Dem): 99  Write-in: 0  Total Votes: 194                                                                 |
|                                                                                                                                                                               |